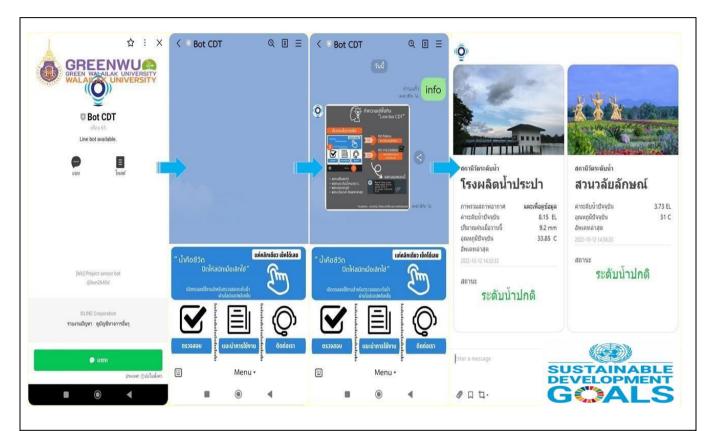

|               |           | 811,227.00  |





Thailand



6.5.4-4 Water pump in case of flooding (Walailak University, Thailand)





Thailand

WebAddress: https://green.wu.ac.th/



 $\textbf{6.5.4-} 5\ \textbf{Mobile Application for a lert system for Flood water situation}.\ (\textbf{Bot CDT}) (\textbf{Walailak and the position of the position o$ University, Thailand)





Thailand



 $6.5.4 \hbox{-} \textbf{6} \textbf{ Flood drainage improvement project} \\$ 





Thailand

WebAddress: <a href="https://green.wu.ac.th/">https://green.wu.ac.th/</a>



## Flood drainage improvement project Walailak University





6.5.4-7 Flood drainage improvement project





University: Walailak UniversityCountry: Thailand







Thailand







 ${\bf University}. \ {\bf Walailak} \ {\bf UniversityCountry}.$ 

Thailand



6.5.4-10 Flood drainage improvement project





Thailand







Thailand

WebAddress: <a href="https://green.wu.ac.th/">https://green.wu.ac.th/</a>

## **Desc