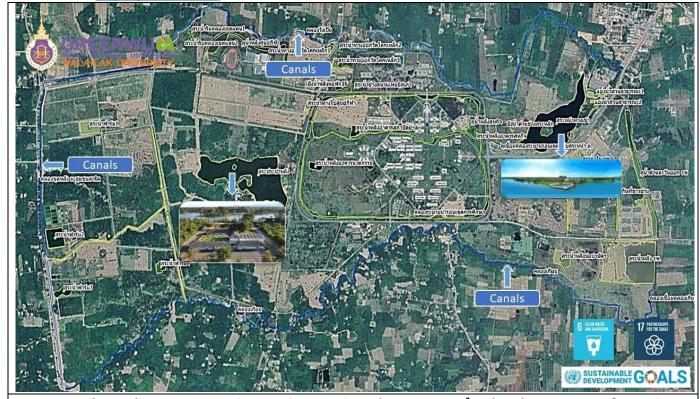

## **SDG 6 Clean Water and Sanitation**

6.5.4 Sustainable water extraction on campus

Year: in place by 2020

University : Walailak University

Country : Thailand

Web Address: https://green.wu.ac.th/

 $6.5.4-2\,The\,total\,water\,conservation\,area\,is\,approximately\,\textbf{1,338,832}\,m^2\,and\,can\,keep\,amount\,of\,water\,is\\ 9,690,746\,m^3.\,(Walailak\,University,Thailand)$ 