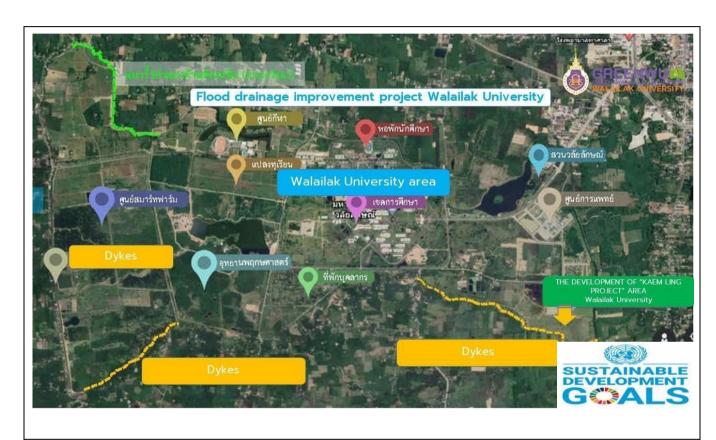

## **SDG 6 Clean Water and Sanitation**

6.5.4 Sustainable water extraction on campus

Year: in place by 2020

University : Walailak University

Country : Thailand

Web Address: https://green.wu.ac.th/

 $6.5.4-2\,The\,total\,water\,conservation\,area\,is\,approximately\,\textbf{1,338,832}\,m^2\,and\,can\,keep\,amount\,of\,water\,is\\ 9,690,746\,m^3.\,(Walailak\,University,Thailand)$ 