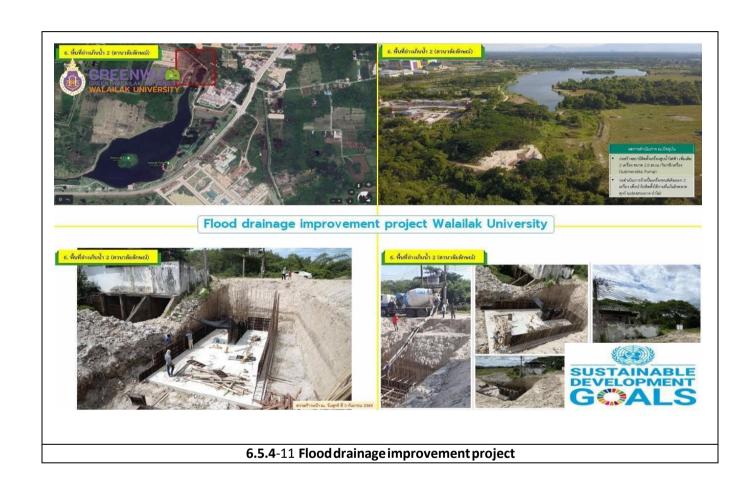

## **SDG 6 Clean Water and Sanitation**

6.5.4 Sustainable water extraction on campus

Year: in place by 2020

University : Walailak University

Country : Thailand

Web Address: https://green.wu.ac.th/

 $6.5.4-2\,The\,total\,water\,conservation\,area\,is\,approximately\,\textbf{1,338,832}\,m^2\,and\,can\,keep\,amount\,of\,water\,is\\ 9,690,746\,m^3.\,(Walailak\,University,Thailand)$ 