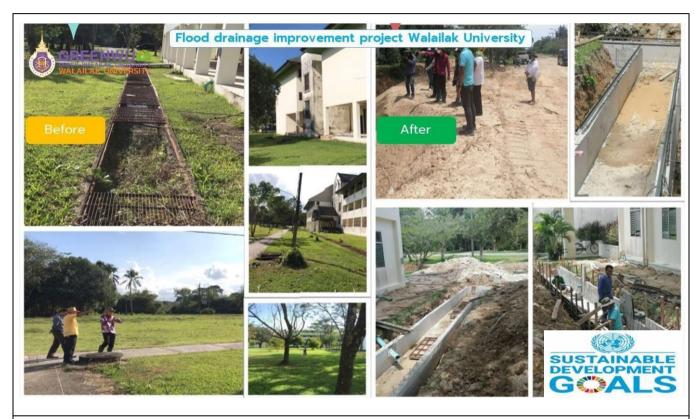

## **SDG 6 Clean Water and Sanitation**

6.5.4 Sustainable water extraction on campus

Year: in place by 2020

University : Walailak University

Country : Thailand

Web Address: https://green.wu.ac.th/

 $6.5.4-2\,The\,total\,water\,conservation\,area\,is\,approximately\,\textbf{1,338,832}\,m^2\,and\,can\,keep\,amount\,of\,water\,is\\ 9,690,746\,m^3.\,(Walailak\,University,Thailand)$ 