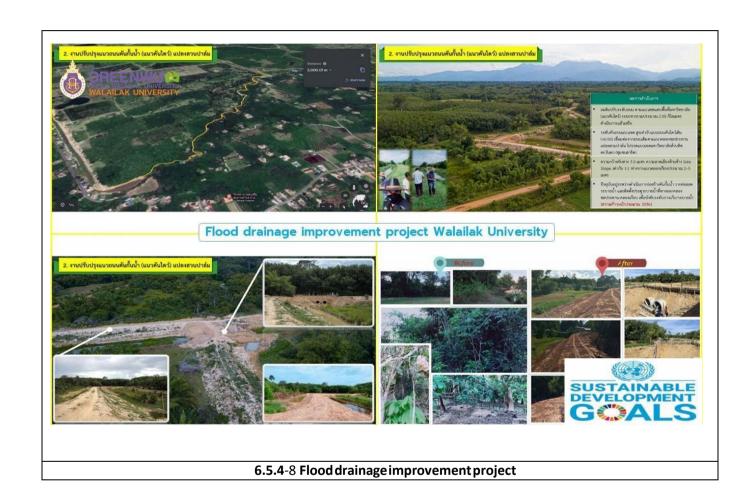

|               |           | 811,227.00  |





Thailand



6.5.4-4 Water pump in case of flooding (Walailak University, Thailand)





Thailand

WebAddress: https://green.wu.ac.th/



 $\textbf{6.5.4-} 5\ \textbf{Mobile Application for a lert system for Flood water situation}.\ (\textbf{Bot CDT}) (\textbf{Walailak and the position of the position o$ University, Thailand)





Thailand



 $6.5.4 \hbox{-} \textbf{6} \textbf{ Flood drainage improvement project} \\$ 





Thailand

WebAddress: <a href="https://green.wu.ac.th/">https://green.wu.ac.th/</a>



## Flood drainage improvement project Walailak University





6.5.4-7 Flood drainage improvement project





University: Walailak UniversityCountry: Thailand







Thailand







 ${\bf University}. \ {\bf Walailak} \ {\bf UniversityCountry}.$ 

Thailand



6.5.4-10 Flood drainage improvement project





Thailand







Thailand

WebAddress: <a href="https://green.wu.ac.th/">https://green.wu.ac.th/</a>

## **Description:**

Sustainable water extraction on campus

Year: in place by 2020

Where water is extracted utilize sustainable water extraction technologies on associated university grounds on and off campus 1) building monkey cheeks to preserve water resources

- 2) constructing an embankment to prevent flooding
- 3) Mobile Application for alert system for Flood water situation. (Bot CDT)
- 4) maintenance of the water supply system
- 5) checking the quality according to the water standards for consumption
- 6) wastewater treatment
- 7) uti