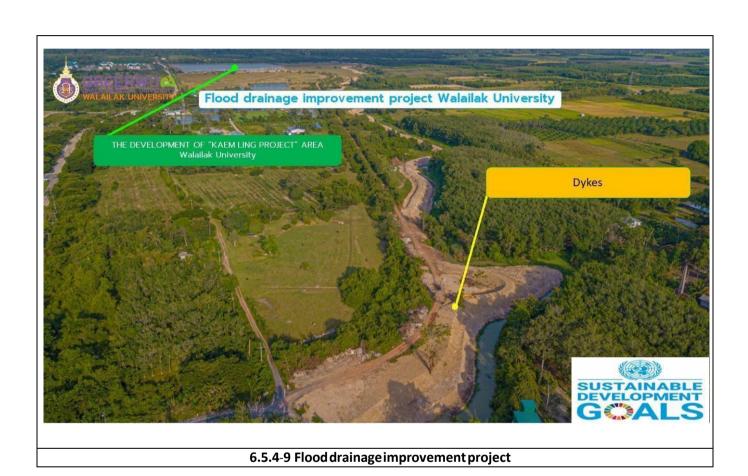

|               |           | 811,227.00  |





Thailand



6.5.4-4 Water pump in case of flooding (Walailak University, Thailand)





Thailand

WebAddress: https://green.wu.ac.th/



 $\textbf{6.5.4-} 5\ \textbf{Mobile Application for a lert system for Flood water situation}.\ (\textbf{Bot CDT}) (\textbf{Walailak and the position of the position o$ University, Thailand)





Thailand



 $6.5.4 \hbox{-} \textbf{6} \textbf{ Flood drainage improvement project} \\$ 





Thailand

WebAddress: <a href="https://green.wu.ac.th/">https://green.wu.ac.th/</a>



## Flood drainage improvement project Walailak University





6.5.4-7 Flood drainage improvement project





University: Walailak UniversityCountry: Thailand







Thailand







 ${\bf University}. \ {\bf Walailak} \ {\bf UniversityCountry}.$ 

Thailand



6.5.4-10 Flood drainage improvement project





Thailand







Thailand

WebAddress: <a href="https://green.wu.ac.th/">https://green.wu.ac.th/</a>

## **Description:**

Sustainable water extraction on campus

Year: in place by 2020

Where water is extracted utilize sustainable water extraction technologies on associated university grounds on and off campus 1) building monkey cheeks to preserve water resources

- 2) constructing an embankment to prevent flooding
- 3) Mobile Application for alert system for Flood water situation. (Bot CDT)
- 4) maintenance of the water supply system
- 5) checking the quality according to the water standards for consumption
- 6) wastewater treatment
- 7) utilizing treated w