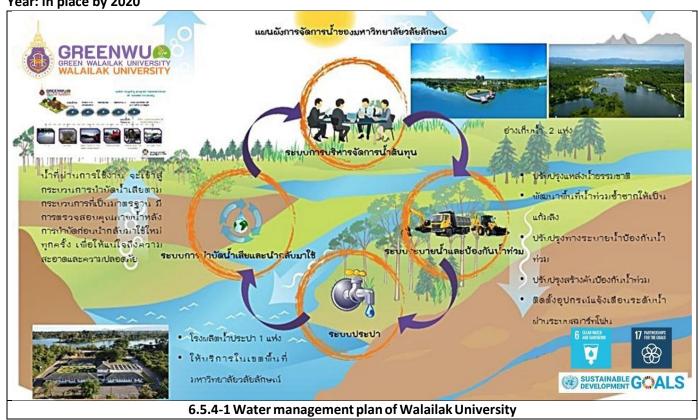

## **SDG 6 Clean Water and Sanitation**

6.5.4 Sustainable water extraction on campus

Year: in place by 2020

University : Walailak University

Country : Thailand

Web Address: https://green.wu.ac.th/

 $6.5.4-2\,The\,total\,water\,conservation\,area\,is\,approximately\,\textbf{1,338,832}\,m^2\,and\,can\,keep\,amount\,of\,water\,is\\ 9,690,746\,m^3.\,(Walailak\,University,Thailand)$ 