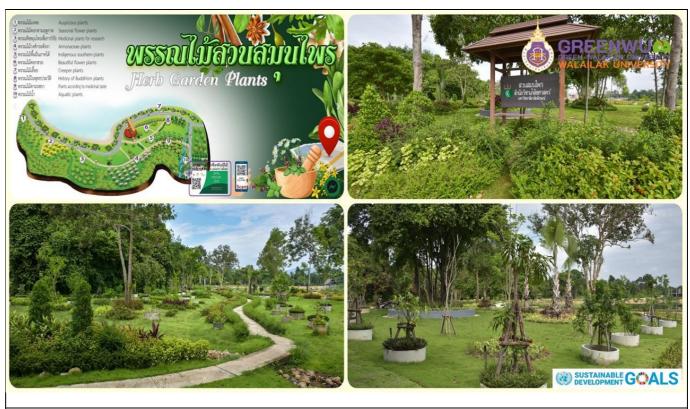

## 1.10 Total area on campus covered in planted vegetation (SI.3)

6.3.2 Area on campus covered in planted vegetation

Country: Thailand

Web Address : <a href="https://green.wu.ac.th/">https://green.wu.ac.th/</a>