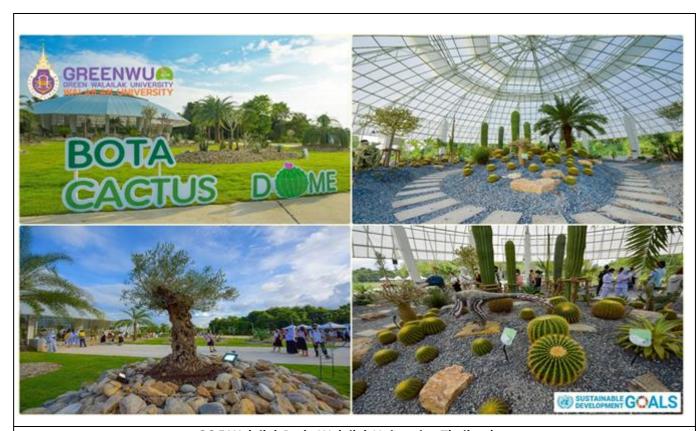

## **Description:**

Walailak University There is an important goal in creating a cactus dome. as a source for collection and display Cactus family plants, drought-tolerant plants, succulent plants, and is a source of learning about important plants in the southern region. for students, students and the general public who are interested have come to study and learn about plant species The Cactus Dome has gathered 22 species of cactus, 3 species of succulents, 12 species of drought-tolerant plants, 220 plants, 1 olive tree, 34 species of palm family, and 3 tamarind trees, totaling 106 trees for planting. Collection of drought tolerant plant species and various rare plants to be a source of learning about important plants of the south The beauty is in harmony with the surroundings of the cactus dome.