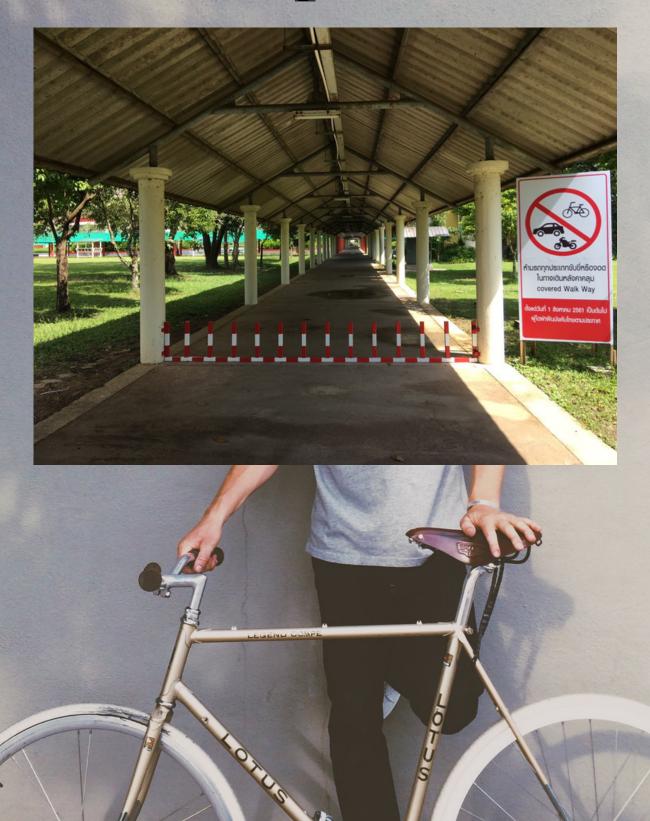

๕. บุคลากรและนักศึกษาต้องไม่จอดรถยนต์ รถจักรยานยนต์ หรือขับขี่รถยนต์ หรือรถจักรยานยนต์ ในทางเดินหลังคาคลุม(Covered walk way) ตั้งแต่วันที่ ๑ มิถุนายน ๒๕๖๑ เป็นต้นไป

ผู้ใดฝ่าฝืนหรือไม่ปฏิบัติตามให้พนักงานเจ้าหน้าที่ผู้ได้รับมอบหมาย หรือพนักงานรักษาความปลอดภัย ดำเนินการตามมาตรการที่กำหนดไว้อย่างเคร่งครัด